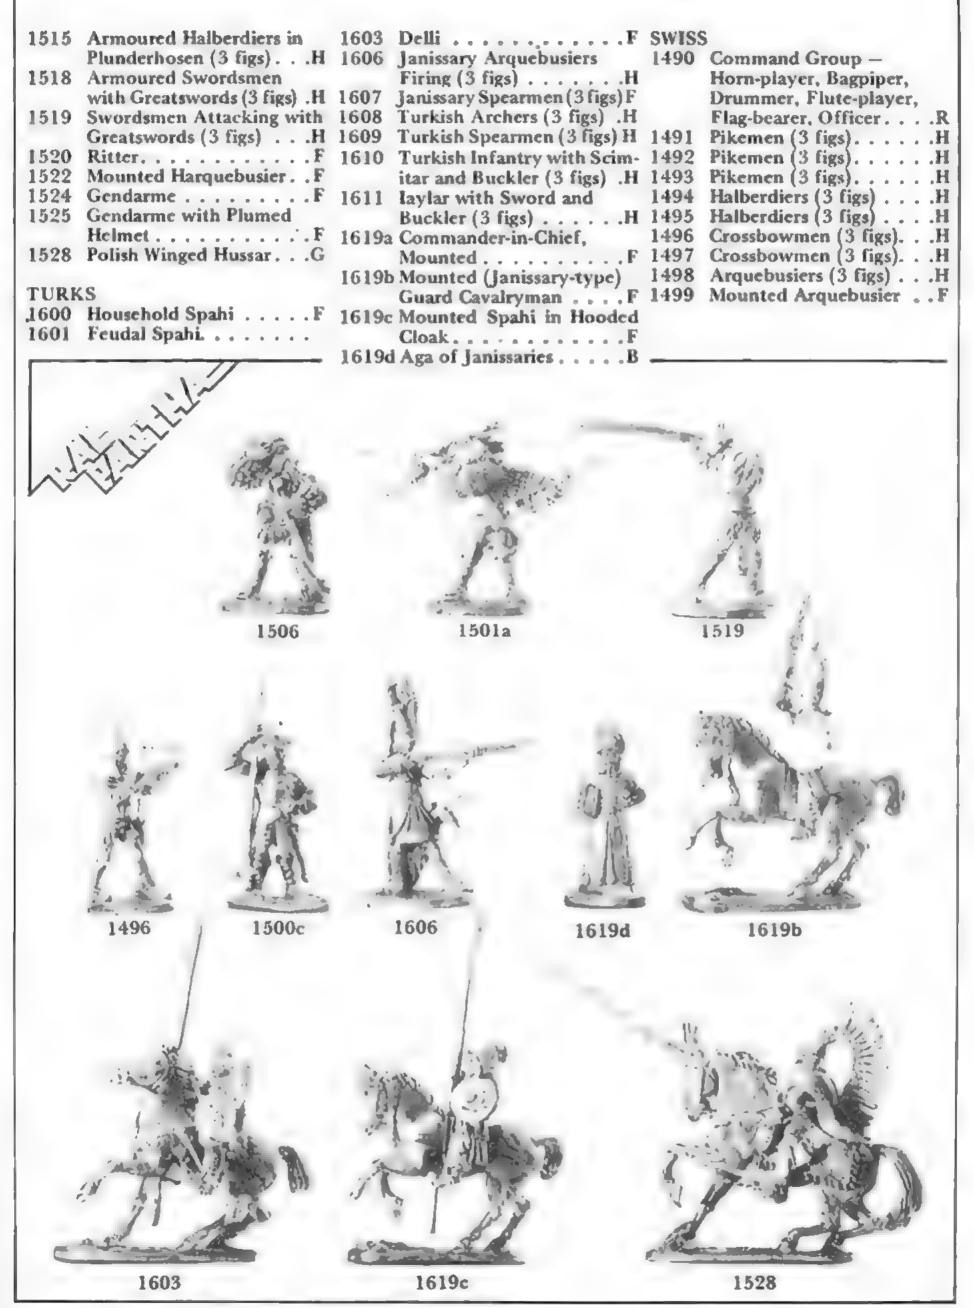

including the early 17th 1501e Standard Bearers

Century.

1502 Harquebusiers at Low Levelled Pike (3 figs) . . . H LANDSKNECHTS 1500a Mounted Officer on 1503 Harquebusiers in Feathered Levelled Pike (3 figs) . . . H Armoured Horse . . . . . I Hats Firing (3 figs) . . . . H 1511 Pikemen in Slashed Hose, 1500b Provosts (3 figs). . . . . . H 1504 Harquebusiers Firing Levelled Pike (3 figs) . . . H 1500c Armoured Officers with Halberds (3 figs). . . . . . H 1505 Harquebusiers in Armour Raised Pike (3 figs) . . . . H 1500d Officers with Axes Harquebusiers Loading, Raised Pike (3 figs) . . . . H 1501a Officers with Great-Right-handed (3 figs). . .H 1514 Halberdiers in Mail Shirts Swords (3 figs) . . . . . . H 1490 1490 1490 1490 14901607 1608 1498 1495 1609 1600 1499 1619a

32

# Renaissance



# Huns

This range covers the Huns of A1 400AD when they were used as A2 mercenaries by Rome, Byzantium A3 and China. (The range is also suit- A4 able for use as Tartars in the A5 Russian and Polish armies up to A6 the 17th Century.

Officer . . . . . . . . . . . . . . . . F A8 Hun with Javelin . . . . . F A10 Gothic Noble Cavalry. . . . F Hun with Bow....F

Hun with Sword. Hun Looter with Torch . . F Hun Looter with Captive 

# A4

# Samurai-

A range of Japanese warriors from SAM2 the 16th Century Momoyama SAM3 period suitable for role-playing SAM4 games and table-top battles.

SAM1 Samurai Striking with SAM6 Sword. . . . . . . . . . . . . . . . B SAM7

Samurai Drawing Bow .B Ashigaru Archer Firing SAM5 Mounted Samurai with Bow

Samurai Swinging Sword B SAM8 Mounted Samurai with Spear